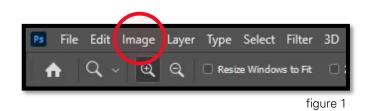

## **Printing from Photoshop**

- 1. Open Adobe Photoshop with your image edited and ready to print.
- 2. Choose your desired output size by navigating to **Image** at the top-left (fig. 2) and choosing Image Size ...
- 3. Input your desired size in Width and Height. Input 240 or 300ppi and select **OK**. (fig. 3)

figure 2

dit Image Layer Type Select Filter 3D

Resize Windows to Fit

Ð

Q

4. Navigate to File at top-left menu and choose Print...

If you can't get your

desired size to match up,