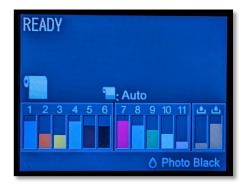

## Epson SureColor P800

- 1. Turn on the printer using the power button.
- Check the ink levels indicated by the red circle. (fig. 1)
- Open up the printer to the 'ready' position. (fig. 2, 3)
- Load your desired paper in the paper feeder above the printer indicated by the red circle. (fig. 3) Do not load more than 1 sheet at a time as jamming can occur.

Printer in 'rested' position. figure 2

Printer in 'ready' position.

figure 3

- Move the gray guide to fit your paper size. (fig. 4)
- From the dialog screen, select your Paper Type and Paper Size. (fig. 5)
- 7. Change the black inks to the appropriate setting matching your paper type using the button marked by a white circle. (fig. 1). Matte Black (MK) should be used for matte papers and Photo Black (PK) can be used for all other papers.
- 8. The printer is now ready to print!