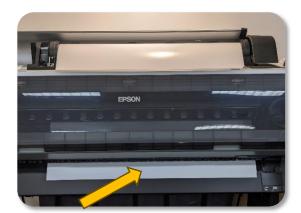

### **Lines Show Up in Your Prints**

If your Epson printer is printing faint images, skipping lines, or is streaking your image with lines, chances are you have a clogged nozzle -- a common and easy to solve problem.

Clean the printer's nozzles according to the following steps:

- Before doing anything else, make sure the printer isn't showing any errors on the LCD screen.
- Insert a letter-size (8.5"x11") paper for test printing into the paper feeder.
- Press the **Home** button and select **Setup** then select **Maintenance**.
- Select Printhead Nozzle Check.
- Your printer will produce a page with four colored grids designed to illustrate which nozzles are blocked (and which are not).
- If no gaps are identifiable and all lines look solid, select **Done**.
- If you do identify any gaps or some lines are faint, select **Clean the printhead** and repeat the process for another cleaning cycle.