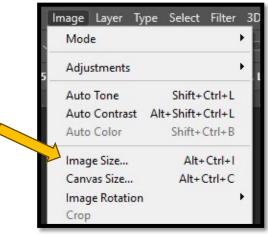

## **Printing from Photoshop**

- 1. Open Adobe Photoshop with your image edited and ready to print.
- 2. Choose your desired output size by navigating to **Image** at the top-left (fig. 2) and choosing Image Size ...
- 3. Input your desired size in Width and Height. Input 240 or 300ppi and select **OK**. (fig. 3)

figure 2

dit Image Layer Type Select Filter 3D

Resize Windows to Fit

Ð

Q

4. Navigate to File at top-left menu and choose Print...

If you can't get your

desired size to match up,