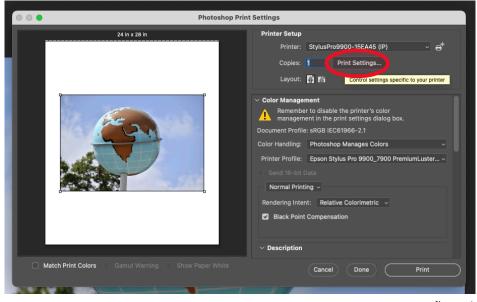

try cropping your image to the equivalent ratio and/or

resize it making sure your

picture can fit into the size of your printing paper.

figure 4

File

0

- Under Color Handling,
   Select Photoshop Manages
   Colors indicated by the number 1 (fig. 5). This should allow access to Printer Profiles.
- Under Printer Profile indicated by number 2 (fig 5), select your desired profile for your paper.
- Go to Print Settings...
   indicated by the number 3.
- Select the correct printer you will be using at the very top. Choose the exact paper size you will be printing on (fig. 6).

If you choose *Printer Manages Colors* trom the Printer Setup Dialog box in the beginning, Color Matching and Advanced Color Settings will become accessible. This isn't recommended unless you have trouble with your paper profiles.