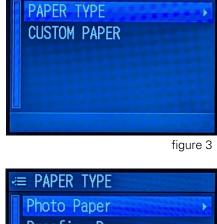

### Selecting Your Paper Type

- Select the menu option from the control panel. Navigate to Paper Setup -> Paper Type. (fig. 1, 2, 3, 4)
- Select the paper type for your paper. You can find your best options by searching the paper's website and looking for their suggestions.

If you don't know your paper type, choosing Premium Luster 260 works for most semi-gloss papers, Premium Glossy 250 for most glossy papers, and Enhanced Matte for most matte papers.

figure 1

Proofing Paper Fine Art Paper Matte Paper Plain Paper