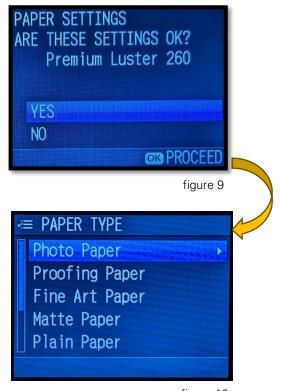

figure 5

figure 6

figure 7

figure 8

 A dialog box will appear asking if your paper settings are correct. If they are not, Select NO and choose your paper type. (fig. 9, 10)

<u>Note</u>: Be sure to choose the paper type you selected also while printing (See page 14).

### Selecting Your Paper Type

- Select the menu option from the control panel. Navigate to Paper Setup -> Paper Type. (fig. 1, 2, 3, 4)
- Select the paper type for your paper. You can find your best options by searching the paper's website and looking for their suggestions.

If you don't know your paper type, choosing Premium Luster 260 works for most semi-gloss papers, Premium Glossy 250 for most glossy papers, and Enhanced Matte for most matte papers.

figure 1

Proofing Paper Fine Art Paper Matte Paper Plain Paper