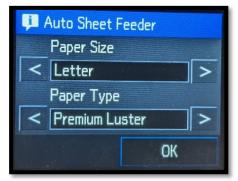

Printer in 'rested' position. figure 2

Printer in 'ready' position.

figure 3

- Move the gray guide to fit your paper size. (fig. 4)
- From the dialog screen, select your Paper Type and Paper Size. (fig. 5)
- 7. Change the black inks to the appropriate setting matching your paper type using the button marked by a white circle. (fig. 1). Matte Black (MK) should be used for matte papers and Photo Black (PK) can be used for all other papers.
- 8. The printer is now ready to print!

figure 4

figure 5

Epson Stylus Pro 9900