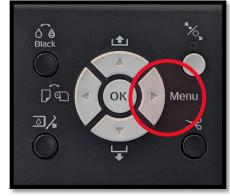

## Epson SureColor P800

- 1. Turn on the printer using the power button.
- Check the ink levels indicated by the red circle. (fig. 1)
- Open up the printer to the 'ready' position. (fig. 2, 3)
- Load your desired paper in the paper feeder above the printer indicated by the red circle. (fig. 3) Do not load more than 1 sheet at a time as jamming can occur.

Printer in 'rested' position. figure 2

Printer in 'ready' position.

figure 3

- Move the gray guide to fit your paper size. (fig. 4)
- From the dialog screen, select your Paper Type and Paper Size. (fig. 5)
- 7. Change the black inks to the appropriate setting matching your paper type using the button marked by a white circle. (fig. 1). Matte Black (MK) should be used for matte papers and Photo Black (PK) can be used for all other papers.
- 8. The printer is now ready to print!