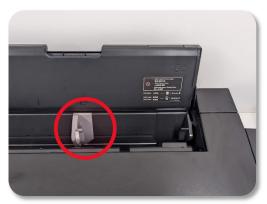

Printer in 'rested' position. figure 2

Printer in 'ready' position.

figure 3

- Move the gray guide to fit your paper size. (fig. 4)
- From the dialog screen, select your Paper Type and Paper Size. (fig. 5)
- 7. Change the black inks to the appropriate setting matching your paper type using the button marked by a white circle. (fig. 1). Matte Black (MK) should be used for matte papers and Photo Black (PK) can be used for all other papers.
- 8. The printer is now ready to print!