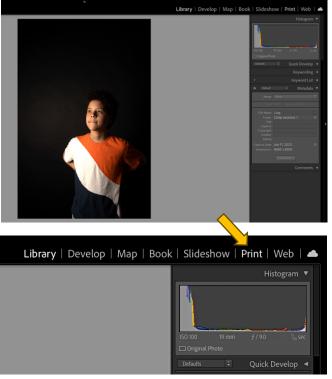

## **Printing from Lightroom**

- Open Adobe Lightroom with your image edited and ready to print.
- Select the Print module in the upper right-hand corner. This will displace the Printing Interface in Adobe Lightroom, as seen to the right (fig. 1).