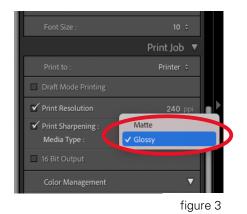

figure 1

3. Select Single Image/ Contact Sheet. (fig. 2)

figure 2

- 4. Scroll down the Printing Interface until you see the Print Job section (fig. 3).
  Make sure you select the correct
  Media Type either Matte or Glossy (fig. 3).
- Under Color Management, select Managed by Printer next to Profile and click Other..... (fig. 4) This will allow you to select your preferred printing profile.