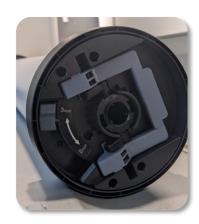

## Roll Paper

- 1. Turn on the printer indicated by the power button. ()
- 2. Check the ink levels (fig. 1).
- Take out the black ends located on top of the printer and inset then into your paper roll on both sides (fig. 2, 3, 4).

figure 1

figure 2

figure 3

figure 4

- Insert your roll of paper into the paper roll section on the top of the printer and lock it into position (fig. 5).
- Select the roll paper icon (fig. 6). Insert your paper until it sticks out from the bottom (fig. 7).
- Press the paper lock button from step 5 to lock your paper into place. From the control panel, press the paper lock button to unlock the inner guide. A light will appear indicating it is unlocked (fig. 8).