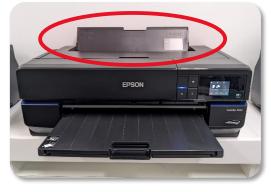

## Epson SureColor P800

- 1. Turn on the printer using the power button.
- Check the ink levels indicated by the red circle. (fig. 1)
- Open up the printer to the 'ready' position. (fig. 2, 3)
- Load your desired paper in the paper feeder above the printer indicated by the red circle. (fig. 3) Do not load more than 1 sheet at a time as jamming can occur.