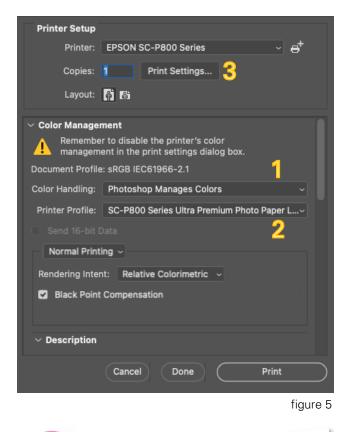

try cropping your image to the equivalent ratio and/or

resize it making sure your

picture can fit into the size of your printing paper.

figure 4

File

0

- Under Color Handling,
   Select Photoshop Manages
   Colors indicated by the number 1 (fig. 5). This should allow access to Printer Profiles.
- Under Printer Profile indicated by number 2 (fig 5), select your desired profile for your paper.
- Go to Print Settings...
   indicated by the number 3.
- Select the correct printer you will be using at the very top. Choose the exact paper size you will be printing on (fig. 6).

If you choose *Printer Manages Colors* trom the Printer Setup Dialog box in the beginning, Color Matching and Advanced Color Settings will become accessible. This isn't recommended unless you have trouble with your paper profiles.

figure 6

9. Select Printer Options and then Printer Settings (fig. 6).

| Printer                    | 😭 StylusPro9900-15EA45 (IP) 💲  |
|----------------------------|--------------------------------|
| Presets                    | None 🗘                         |
| Copies                     | 1 0                            |
| Paper Size                 | US Letter 8.50 by 11.00 inches |
| Layout<br>1 page per sheet | ~ Printer Options              |
| Paper Handling             | Color Matching                 |
| Collation Off, All Sheets  | Printer Settings               |
| > Printer Options          | Roll Paper Settings            |
| > Printer Info             | Advanced Media Control         |