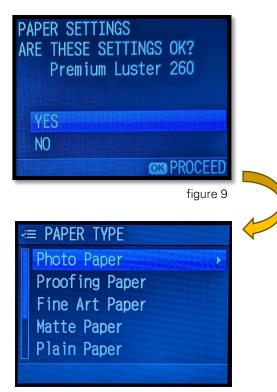

figure 5

figure 6

figure 7

figure 8

 A dialog box will appear asking if your paper settings are correct. If they are not, Select NO and choose your paper type. (fig. 9, 10)

<u>Note</u>: Be sure to choose the paper type you selected also while printing (See page 14).

- You can find your best options by searching the paper's website and looking for their suggestions.
- 9. The printer is now ready to print!

figure 10

If you don't know your paper type, choosing Premium Luster 260 works for most semi-gloss papers, Premium Glossy 250 for most glossy papers, and Enhanced Matte for most matte papers.