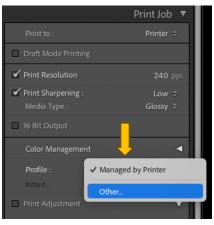

figure 1

3. Select Single Image/ Contact Sheet. (fig. 2)

figure 2

- 4. Scroll down the Printing Interface until you see the Print Job section (fig. 3).
  Make sure you select the correct
  Media Type either Matte or Glossy (fig. 3).
- Under Color Management, select Managed by Printer next to Profile and click Other..... (fig. 4) This will allow you to select your preferred printing profile.

figure 4

 Choose the printing profile that matches your paper type <u>and</u> printer model (fig. 5). After choosing the correct profile, press OK.

|                                                     | Choose Profiles                                                 |                                                                |
|-----------------------------------------------------|-----------------------------------------------------------------|----------------------------------------------------------------|
| Choose profiles to appear in the popup:             |                                                                 | Tip                                                            |
| SC-P800 Series Metallic Photo Luster PK v2 (2)      | /Library/Printers/EPSON/InkjetPrinter2/ICCProfiles/EP14080L2.pr | di i p                                                         |
| SC-P800 Series Photo Paper Glossy                   | /Library/ColorSync/Profiles/hcp-icc/P800 - Epson/SC-P800 Serie  |                                                                |
| SC-P800 Series Photo Paper Glossy (2)               | /Library/Printers/EPSON/InkjetPrinter2/ICCProfiles/EP14080L2.pr | In som                                                         |
| SC-P800 Series Premium Photo Paper Glossy           | /Library/Printers/EPSON/InkjetPrinter2/ICCProfiles/EP1408OL2.pr | In some cases, yo<br>may not be abl                            |
| SC-P800 Series Premium Photo Paper Glossy (2)       | /Library/ColorSync/Profiles/hcp-icc/P800 - Epson/SC-P800 Serie  | Thay not be able                                               |
| SC-P800 Series Premium Photo Paper Semi-Gloss       | /Library/Printers/EPSON/InkjetPrinter2/ICCProfiles/EP1408OL2.pr | may not be able to                                             |
| SC-P800 Series Premium Photo Paper Semi-Gloss (2)   | /Library/ColorSync/Profiles/hcp-icc/P800 - Epson/SC-P800 Serie  | find the exact                                                 |
| SC-P800 Series Standard                             | /Library/ColorSync/Profiles/hcp-icc/P800 - Epson/SC-P800 Serie  | Printing profile for<br>your paper type is                     |
| SC-P800 Series Standard (2)                         | /Library/Printers/EPSON/InkjetPrinter2/ICCProfiles/EP1408OL2.pr | the paper type is                                              |
| SC-P800 Series Ultra Premium Photo Paper Luster     | /Library/ColorSync/Profiles/hcp-icc/P800 - Epson/SC-P800 Serie  | Your paper type. If<br>that happens, use<br>the profile the    |
| SC-P800 Series Ultra Premium Photo Paper Luster (2) | /Library/Printers/EPSON/InkjetPrinter2/ICCProfiles/EP1408OL2.pr | the profile that<br>seems to be                                |
| SC-P800 Series Ultra Premium Presentation Matte     | /Library/ColorSync/Profiles/hcp-icc/P800 - Epson/SC-P800 Serie  | seems to h                                                     |
| SC-P800 Series Ultra Premium Presentation Matte (2) | /Library/Printers/EPSON/InkjetPrinter2/ICCProfiles/EP1408OL2.pr | the profile that<br>seems to be closest<br>to your paper type. |
| SC-P800 Series UltraSmooth FineArt Paper            | /Library/ColorSync/Profiles/hcp-icc/P800 - Epson/SC-P800 Serie  | to your paper type                                             |
| SC-P800 Series UltraSmooth FineArt Paper (2)        | /Library/Printers/EPSON/InkjetPrinter2/ICCProfiles/EP1408OL2.pr | type.                                                          |
| C-B900 Series VolvetEineArtBaper                    | ll ibranulColorSunc/Drafilos/ben_ice/D800 - Encon/SC-D800 Sorie |                                                                |