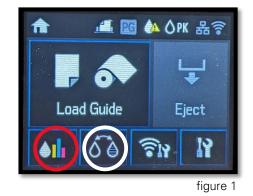

## Epson SureColor P800

- 1. Turn on the printer using the power button.
- Check the ink levels indicated by the red circle. (fig. 1)
- Open up the printer to the 'ready' position. (fig. 2, 3)
- Load your desired paper in the paper feeder above the printer indicated by the red circle. (fig. 3) Do not load more than 1 sheet at a time as jamming can occur.

Printer in 'rested' position. figure 2

Printer in 'ready' position.

figure 3

- Move the gray guide to fit your paper size. (fig. 4)
- From the dialog screen, select your Paper Type and Paper Size. (fig. 5)
- 7. Change the black inks to the appropriate setting matching your paper type using the button marked by a white circle. (fig. 1). Matte Black (MK) should be used for matte papers and Photo Black (PK) can be used for all other papers.
- 8. The printer is now ready to print!