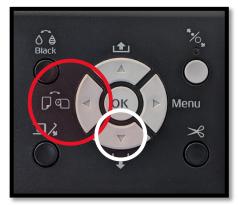

#### Sheet Paper

- 1. Turn on the printer indicated by the power button. (<sup>1</sup>)
- 2. Check the ink levels. (fig. 1)
- Make sure no roll paper is loaded to the printer.
- If the roll paper icon is shown, press the left arrow to switch to sheet feed. (fig. 2)

- Close the roll paper enclosure to show the measure guides for sheet paper. Insert your paper and be careful to align with the guide measurements. (fig. 3)
- Once the paper is in place, press the down arrow indicated by the white circle on the control panel to load it. (fig. 2)