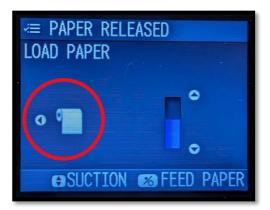

figure 5

figure 6

figure 7

figure 8

 A dialog box will appear asking if your paper settings are correct. If they are not, Select NO and choose your paper type. (fig. 9, 10)

<u>Note</u>: Be sure to choose the paper type you selected also while printing (See page 14).

- You can find your best options by searching the paper's website and looking for their suggestions.
- 9. The printer is now ready to print!

figure 10

If you don't know your paper type, choosing Premium Luster 260 works for most semi-gloss papers, Premium Glossy 250 for most glossy papers, and Enhanced Matte for most matte papers.