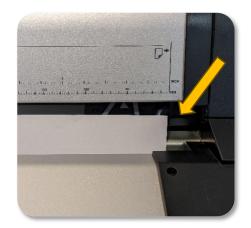

## Epson SureColor P800

- 1. Turn on the printer using the power button.
- Check the ink levels indicated by the red circle. (fig. 1)
- Open up the printer to the 'ready' position. (fig. 2, 3)
- Load your desired paper in the paper feeder above the printer indicated by the red circle. (fig. 3) Do not load more than 1 sheet at a time as jamming can occur.

Printer in 'rested' position. figure 2

Printer in 'ready' position.

figure 3

- Move the gray guide to fit your paper size. (fig. 4)
- From the dialog screen, select your Paper Type and Paper Size. (fig. 5)
- 7. Change the black inks to the appropriate setting matching your paper type using the button marked by a white circle. (fig. 1). Matte Black (MK) should be used for matte papers and Photo Black (PK) can be used for all other papers.
- 8. The printer is now ready to print!