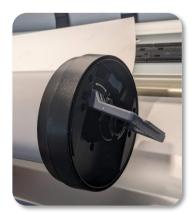

## Epson SureColor P800

- 1. Turn on the printer using the power button.
- Check the ink levels indicated by the red circle. (fig. 1)
- Open up the printer to the 'ready' position. (fig. 2, 3)
- Load your desired paper in the paper feeder above the printer indicated by the red circle. (fig. 3) Do not load more than 1 sheet at a time as jamming can occur.

Printer in 'rested' position. figure 2

Printer in 'ready' position.

figure 3

- Move the gray guide to fit your paper size. (fig. 4)
- From the dialog screen, select your Paper Type and Paper Size. (fig. 5)
- 7. Change the black inks to the appropriate setting matching your paper type using the button marked by a white circle. (fig. 1). Matte Black (MK) should be used for matte papers and Photo Black (PK) can be used for all other papers.
- 8. The printer is now ready to print!