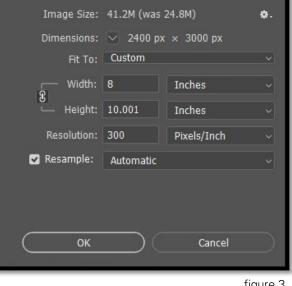

## **Printing from Photoshop**

- 1. Open Adobe Photoshop with your image edited and ready to print.
- 2. Choose your desired output size by navigating to **Image** at the top-left (fig. 2) and choosing Image Size ...
- 3. Input your desired size in Width and Height. Input 240 or 300ppi and select **OK**. (fig. 3)