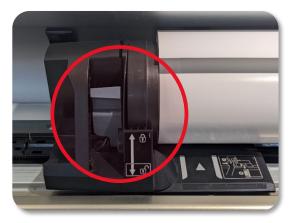

figure 1

figure 2

figure 3

figure 4

- Insert your roll of paper into the paper roll section on the top of the printer and lock it into position (fig. 5).
- Select the roll paper icon (fig. 6). Insert your paper until it sticks out from the bottom (fig. 7).
- Press the paper lock button from step 5 to lock your paper into place. From the control panel, press the paper lock button to unlock the inner guide. A light will appear indicating it is unlocked (fig. 8).

figure 5

figure 6

figure 7

figure 8

 A dialog box will appear asking if your paper settings are correct. If they are not, Select NO and choose your paper type. (fig. 9, 10)

<u>Note</u>: Be sure to choose the paper type you selected also while printing (See page 14).