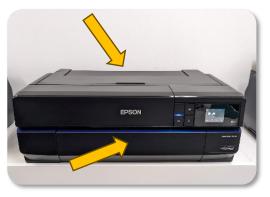

## Epson SureColor P800

- 1. Turn on the printer using the power button.
- Check the ink levels indicated by the red circle. (fig. 1)
- Open up the printer to the 'ready' position. (fig. 2, 3)
- Load your desired paper in the paper feeder above the printer indicated by the red circle. (fig. 3) Do not load more than 1 sheet at a time as jamming can occur.

Printer in 'rested' position. figure 2

Printer in 'ready' position.

figure 3

- Move the gray guide to fit your paper size. (fig. 4)
- From the dialog screen, select your Paper Type and Paper Size. (fig. 5)
- 7. Change the black inks to the appropriate setting matching your paper type using the button marked by a white circle. (fig. 1). Matte Black (MK) should be used for matte papers and Photo Black (PK) can be used for all other papers.
- 8. The printer is now ready to print!