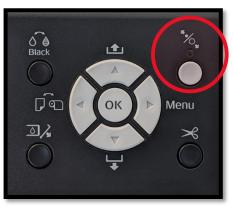

### Selecting Your Paper Type

- Select the menu option from the control panel. Navigate to Paper Setup -> Paper Type. (fig. 1, 2, 3, 4)
- Select the paper type for your paper. You can find your best options by searching the paper's website and looking for their suggestions.

If you don't know your paper type, choosing Premium Luster 260 works for most semi-gloss papers, Premium Glossy 250 for most glossy papers, and Enhanced Matte for most matte papers.

figure 1

Proofing Paper Fine Art Paper Matte Paper Plain Paper