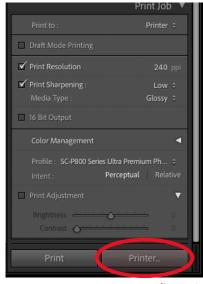

 Click the Printer button at the bottom of the Printing Interface (fig. 6). This will display the Print dialogue box (fig. 7).

figure 6

8. Make sure that you have the correct printer selected, indicated by the number 1 (fig. 7).
After you've selected the correct printer, click the "①" button next to Printer
Settings indicated by the number 2 to select your preferred paper and ink settings (fig. 8).