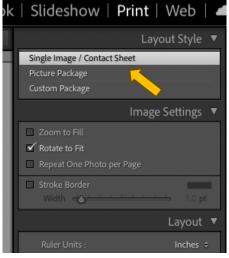

## **Printing from Lightroom**

- Open Adobe Lightroom with your image edited and ready to print.
- Select the Print module in the upper right-hand corner. This will displace the Printing Interface in Adobe Lightroom, as seen to the right (fig. 1).

figure 1

3. Select Single Image/ Contact Sheet. (fig. 2)

figure 2

- 4. Scroll down the Printing Interface until you see the Print Job section (fig. 3).
  Make sure you select the correct
  Media Type either Matte or Glossy (fig. 3).
- Under Color Management, select Managed by Printer next to Profile and click Other..... (fig. 4) This will allow you to select your preferred printing profile.