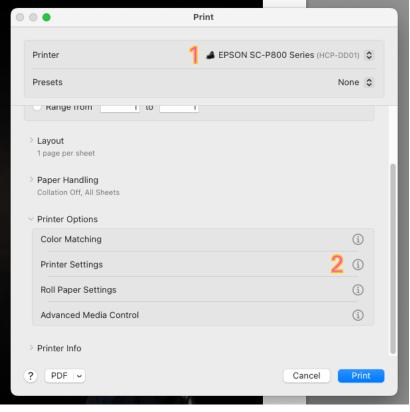

figure 6

9. Select Printer Options and then Printer Settings (fig. 6).

| Printer                    | 😭 StylusPro9900-15EA45 (IP) 💲  |
|----------------------------|--------------------------------|
| Presets                    | None 🗘                         |
| Copies                     | 1 0                            |
| Paper Size                 | US Letter 8.50 by 11.00 inches |
| Layout<br>1 page per sheet | ~ Printer Options              |
| Paper Handling             | Color Matching                 |
| Collation Off, All Sheets  | Printer Settings               |
| > Printer Options          | Roll Paper Settings            |
| > Printer Info             | Advanced Media Control         |