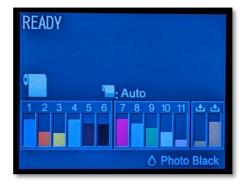

## Epson SureColor P800

- 1. Turn on the printer using the power button.
- Check the ink levels indicated by the red circle. (fig. 1)
- Open up the printer to the 'ready' position. (fig. 2, 3)
- Load your desired paper in the paper feeder above the printer indicated by the red circle. (fig. 3) Do not load more than 1 sheet at a time as jamming can occur.

Printer in 'rested' position. figure 2

Printer in 'ready' position.

figure 3

- Move the gray guide to fit your paper size. (fig. 4)
- From the dialog screen, select your Paper Type and Paper Size. (fig. 5)
- 7. Change the black inks to the appropriate setting matching your paper type using the button marked by a white circle. (fig. 1). Matte Black (MK) should be used for matte papers and Photo Black (PK) can be used for all other papers.
- 8. The printer is now ready to print!