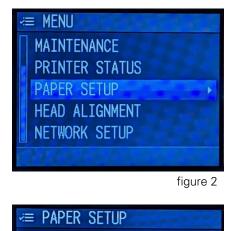

### Selecting Your Paper Type

- Select the menu option from the control panel. Navigate to Paper Setup -> Paper Type. (fig. 1, 2, 3, 4)
- Select the paper type for your paper. You can find your best options by searching the paper's website and looking for their suggestions.

If you don't know your paper type, choosing Premium Luster 260 works for most semi-gloss papers, Premium Glossy 250 for most glossy papers, and Enhanced Matte for most matte papers.

figure 1

Proofing Paper Fine Art Paper Matte Paper Plain Paper